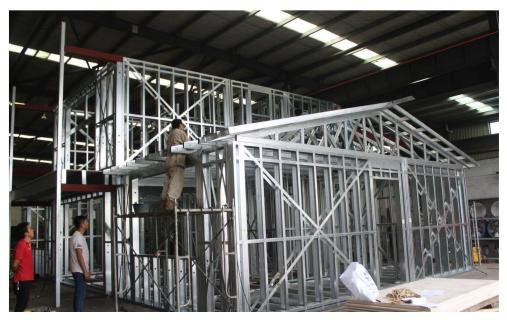

#### **Installation Procedure**

#### Steel base

Set the Ground floor wall

Set the ground floor wall

Set the second wall

Set the second floor Roof

Set the stair