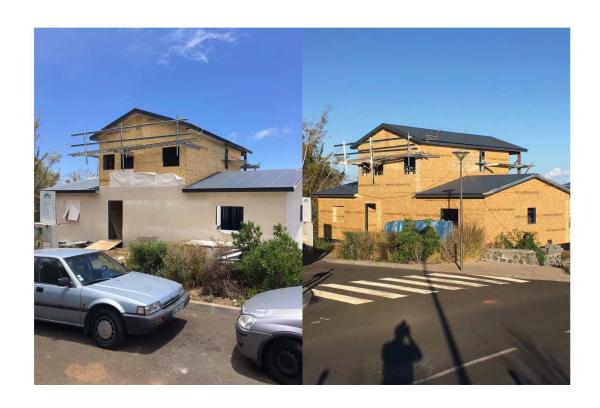

|  |  |  |
| 1    | Toilet                                                              |                |                                  |  |  |  |
| 2    | Tub + faucet                                                        |                |                                  |  |  |  |
| 3    | Basin + faucet                                                      |                |                                  |  |  |  |
|      |                                                                     | <u> </u>       |                                  |  |  |  |

#### **Installation Procedure**

#### Steel base









Set the Ground floor wall



Set the ground floor wall





Set the second wall



Set the second floor Roof



Set the stair





# Installation of destination





Outside looking



Inside looking