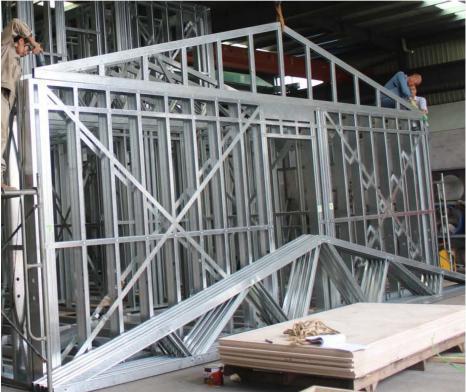

#### Steel base

Set the Ground floor wall

Set the ground floor wall

Set the second wall

Set the second floor Roof

Set the stair