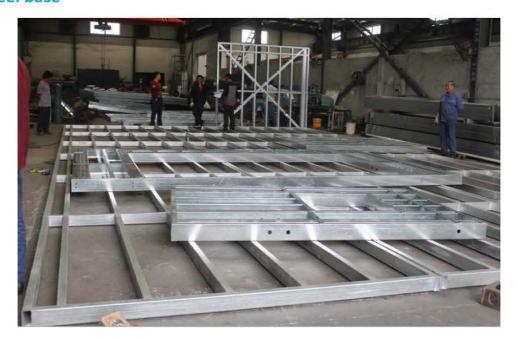

#### **Installation Procedure**

#### Steel base

Set the Ground floor wall

Set the ground floor wall

Set the second wall

Set the second floor Roof

Set the stair