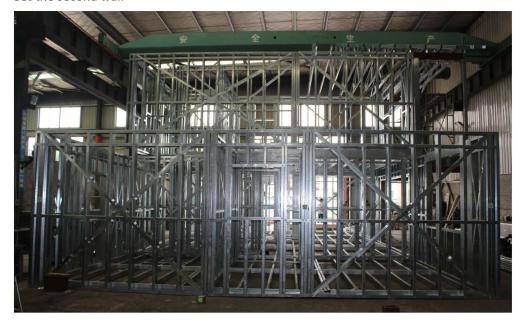

#### **Installation Procedure**

#### Steel base

Set the Ground floor wall

Set the ground floor wall

Set the second wall

Set the second floor Roof

Set the stair