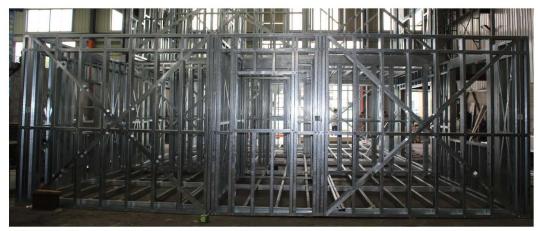

#### Steel base

Set the Ground floor wall

Set the ground floor wall

Set the second wall

Set the second floor Roof

Set the stair