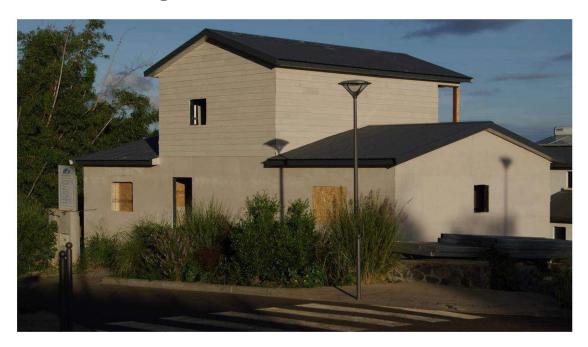

1    | Toilet                                                              |                |                                  |  |  |  |
| 2    | Tub + faucet                                                        |                |                                  |  |  |  |
| 3    | Basin + faucet                                                      |                |                                  |  |  |  |
|      |                                                                     | <u> </u>       |                                  |  |  |  |

#### **Installation Procedure**

#### Steel base









Set the Ground floor wall



Set the ground floor wall





Set the second wall



Set the second floor Roof



Set the stair





# Installation of destination





Outside looking



Inside looking