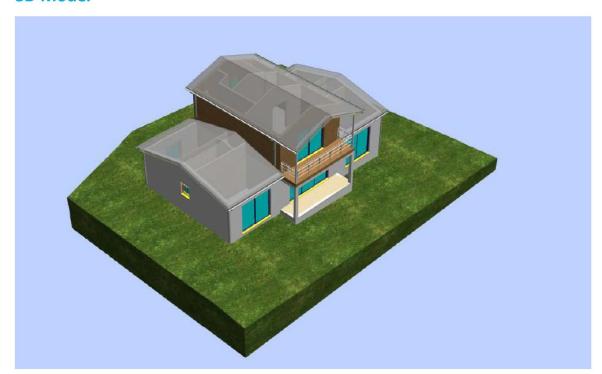

## **Prefab villa of Reunion**

## **Product Plan**



First Floor Plan



Second Floor Plan

## 3D Model



## **Material list**

| LIGHT STEEL VILLA  General information  |                              |                                       |                |                            |  |  |  |
|-----------------------------------------|------------------------------|---------------------------------------|----------------|----------------------------|--|--|--|
|                                         |                              |                                       |                |                            |  |  |  |
| ligh                                    | light steel villa two floors |                                       |                | 13660mm*7800mm ( 1 family) |  |  |  |
| Light steel villa Total area: 145.55 m² |                              |