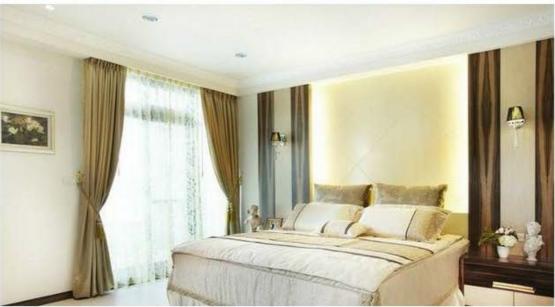

|                |                                  |  |  |  |
| 2    | Tub + faucet                                                        |                |                                  |  |  |  |
| 3    | Basin + faucet                                                      |                |                                  |  |  |  |
|      |                                                                     | <u> </u>       |                                  |  |  |  |

#### **Installation Procedure**

#### Steel base









Set the Ground floor wall



Set the ground floor wall





Set the second wall



Set the second floor Roof



Set the stair





# Installation of destination





Outside looking



Inside looking