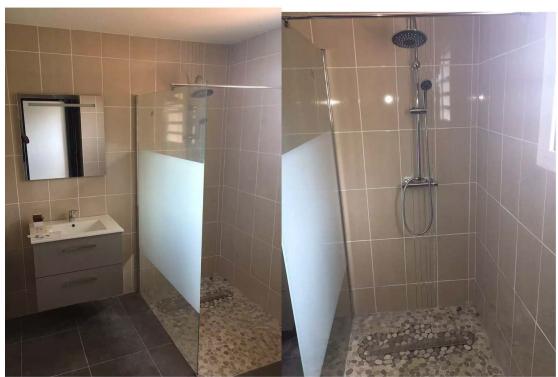

|                |                                  |  |  |  |
| 2    | Tub + faucet                                                        |                |                                  |  |  |  |
| 3    | Basin + faucet                                                      |                |                                  |  |  |  |
|      |                                                                     | <u> </u>       |                                  |  |  |  |

#### **Installation Procedure**

#### Steel base









Set the Ground floor wall



Set the ground floor wall





Set the second wall



Set the second floor Roof



Set the stair





# Installation of destination





Outside looking



Inside looking