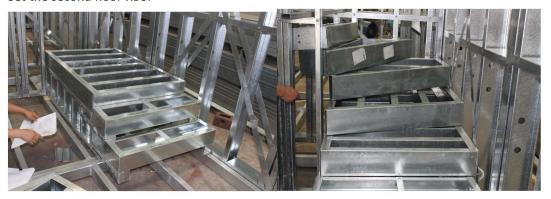

#### **Installation Procedure**

#### Steel base

Set the Ground floor wall

Set the ground floor wall

Set the second wall

Set the second floor Roof

Set the stair