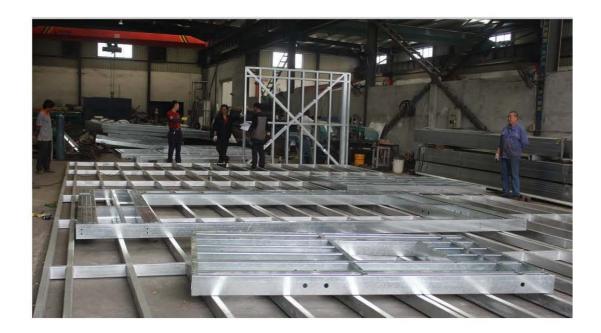

#### Steel base

Set the Ground floor wall

Set the ground floor wall

Set the second wall

Set the second floor Roof

Set the stair