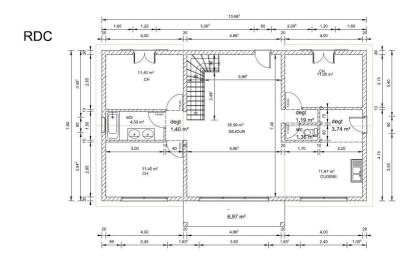

## **Prefab villa of Reunion**

## **Product Plan**



First Floor Plan



Second Floor Plan

## 3D Model



## **Material list**

| LIGHT STEEL VILLA  General information  |                              |                                       |                |                            |  |  |  |
|-----------------------------------------|------------------------------|---------------------------------------|----------------|----------------------------|--|--|--|
|                                         |                              |                                       |                |                            |  |  |  |
| ligh                                    | light steel villa two floors |                                       |                | 13660mm*7800mm ( 1 family) |  |  |  |
| Light steel villa Total area: 145.55 m²