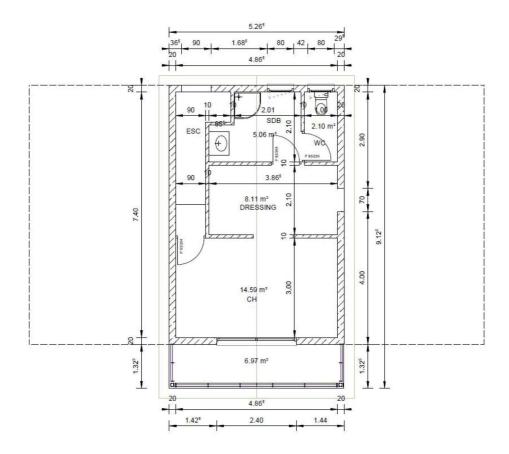

## **Prefab villa of Reunion**

## **Product Plan**



First Floor Plan



Second Floor Plan

## 3D Model



## **Material list**

| LIGHT STEEL VILLA  General information  |                              |                                       |                |                            |  |  |  |
|-----------------------------------------|------------------------------|---------------------------------------|----------------|----------------------------|--|--|--|
|                                         |                              |                                       |                |                            |  |  |  |
| ligh                                    | light steel villa two floors |                                       |                | 13660mm*7800mm ( 1 family) |  |  |  |
| Light steel villa Total area: 145.55 m² |