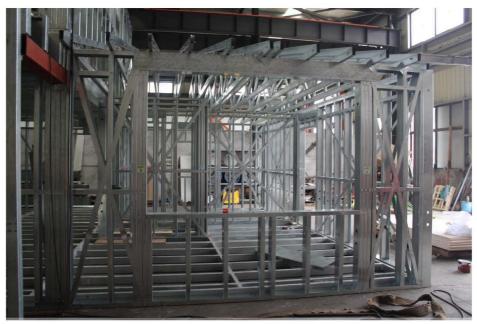

|  |  |  |
| Х    | Bathroom                                                            |                |                                  |  |  |  |
| 1    | Toilet                                                              |                |                                  |  |  |  |
| 2    | Tub + faucet                                                        |                |                                  |  |  |  |
| 3    | Basin + faucet                                                      |                |                                  |  |  |  |
|      |                                                                     | <u> </u>       |                                  |  |  |  |

#### **Installation Procedure**

#### Steel base









Set the Ground floor wall



Set the ground floor wall





Set the second wall



Set the second floor Roof



Set the stair





# Installation of destination





Outside looking



Inside looking