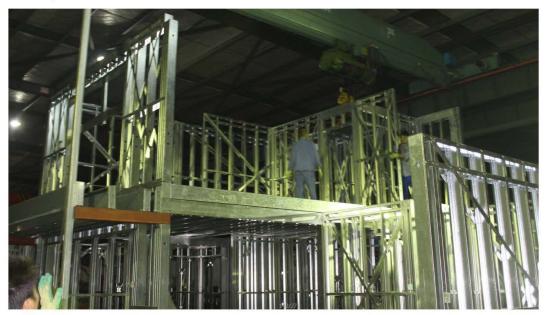

#### **Installation Procedure**

#### Steel base

Set the Ground floor wall

Set the ground floor wall

Set the second wall

Set the second floor Roof

Set the stair