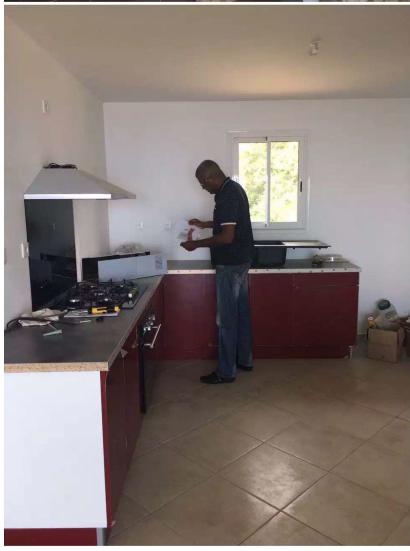

|                |                                  |  |  |  |
| 2    | Tub + faucet                                                        |                |                                  |  |  |  |
| 3    | Basin + faucet                                                      |                |                                  |  |  |  |
|      |                                                                     | <u> </u>       |                                  |  |  |  |

#### **Installation Procedure**

#### Steel base









Set the Ground floor wall



Set the ground floor wall





Set the second wall



Set the second floor Roof



Set the stair





# Installation of destination





Outside looking



Inside looking